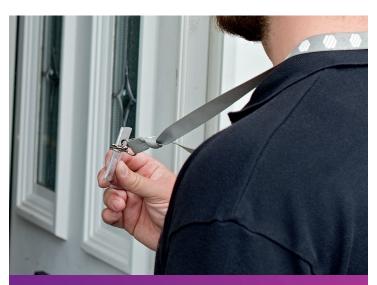

They will wear a clearly visible ID badge which identifies them as part of the K&T Heating team. It shows their name and photo, company name, office telephone number for verification purposes, along with an expiry date. This will always be shown to you at the introduction stage.